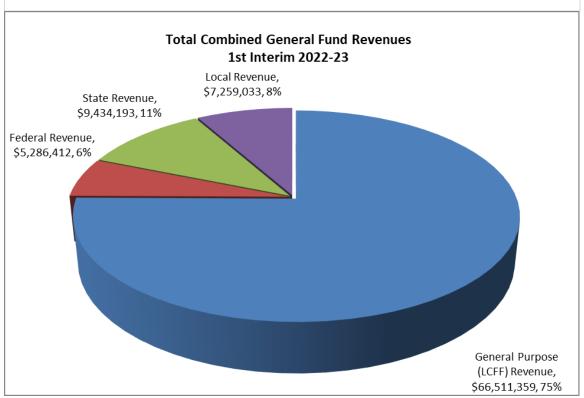

#### **General Fund Revenue Components**

The District receives funding for its general operations from various sources. A summary of the major funding sources is illustrated below:

| DESCRIPTION                    | Unrestricted | Combined     |
|--------------------------------|--------------|--------------|
| General Purpose (LCFF) Revenue | \$65,477,220 | \$66,511,359 |
| Federal Revenue                | \$53,066     | \$5,286,412  |
| State Revenue                  | \$1,781,934  | \$9,434,193  |
| Local Revenue                  | \$3,156,164  | \$7,259,033  |
| TOTAL                          | \$70,468,384 | \$88,490,997 |