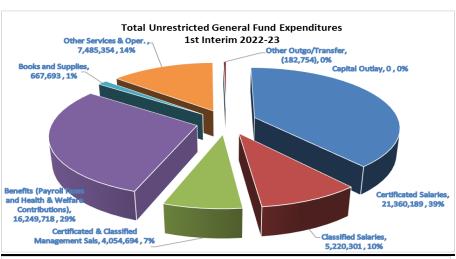

#### **Operating Expenditure Components**

The General Fund is used for the majority of the functions within the District. As illustrated below, salaries and benefits comprise approximately 85% of the District's unrestricted budget, and approximately 77% of the total General Fund budget.

| DESCRIPTION                                                | UNRESTRICTED | COMBINED     |
|------------------------------------------------------------|--------------|--------------|
| Certificated Salaries                                      | 21,360,189   | \$28,049,592 |
| Classified Salaries                                        | 5,220,301    | \$9,111,715  |
| Certificated & Classified Management Sals                  | 4,054,694    | \$5,973,045  |
| Benefits (Payroll Taxes and Health & Welfare Contributions | 16,249,718   | \$25,987,664 |
| Books and Supplies                                         | 667,693      | \$2,501,282  |
| Other Services & Oper.                                     | 7,485,354    | \$17,764,617 |
| Capital Outlay                                             | 0            | \$32,941     |
| Other Outgo/Transfer                                       | (182,754)    | \$16,500     |
| TOTAL                                                      | 54,855,195   | \$89,437,356 |

Following is a graphical representation of expenditures by percentage: