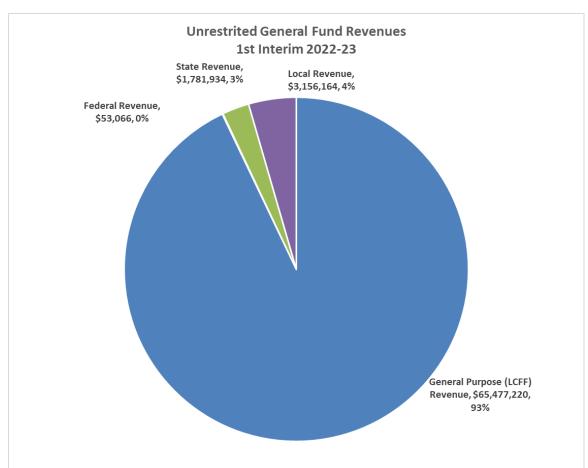

#### **General Fund Revenue Components**

The District receives funding for its general operations from various sources. A summary of the major funding sources is illustrated below:

| DESCRIPTION                    | Unrestricted | Combined     |
|--------------------------------|--------------|--------------|
| General Purpose (LCFF) Revenue | \$65,477,220 | \$66,511,359 |
| Federal Revenue                | \$53,066     | \$5,286,412  |
| State Revenue                  | \$1,781,934  | \$9,434,193  |
| Local Revenue                  | \$3,156,164  | \$7,259,033  |
| TOTAL                          | \$70,468,384 | \$88,490,997 |