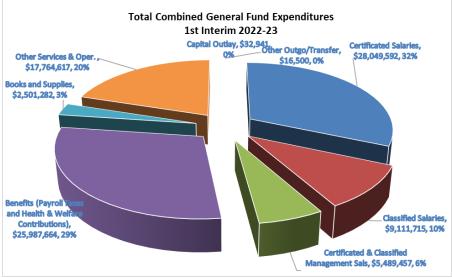

#### **Operating Expenditure Components**

The General Fund is used for the majority of the functions within the District. As illustrated below, salaries and benefits comprise approximately 85% of the District's unrestricted budget, and approximately 77% of the total General Fund budget.

| DESCRIPTION                                                | UNRESTRICTED | COMBINED     |
|------------------------------------------------------------|--------------|--------------|
| Certificated Salaries                                      | 21,360,189   | \$28,049,592 |
| Classified Salaries                                        | 5,220,301    | \$9,111,715  |
| Certificated & Classified Management Sals                  | 4,054,694    | \$5,973,045  |
| Benefits (Payroll Taxes and Health & Welfare Contributions | 16,249,718   | \$25,987,664 |
| Books and Supplies                                         | 667,693      | \$2,501,282  |
| Other Services & Oper.                                     | 7,485,354    | \$17,764,617 |
| Capital Outlay                                             | 0            | \$32,941     |
| Other Outgo/Transfer                                       | (182,754)    | \$16,500     |
| TOTAL                                                      | 54,855,195   | \$89,437,356 |

Following is a graphical representation of expenditures by percentage: