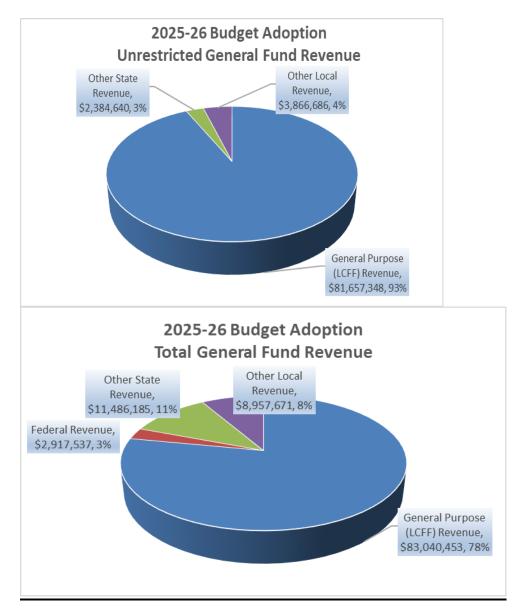

## **General Fund Revenue Components**

The district receives funding for its general operations from various sources. A summary of the major funding sources is illustrated below:

| DESCRIPTION                    | Unrestricted | Combined      |
|--------------------------------|--------------|---------------|
| General Purpose (LCFF) Revenue | \$81,657,348 | \$83,040,453  |
| Federal Revenue                | \$0          | \$2,917,537   |
| Other State Revenue            | \$2,384,640  | \$11,486,185  |
| Other Local Revenue            | \$3,866,686  | \$8,957,671   |
| TOTAL                          | \$87,908,674 | \$106,401,846 |