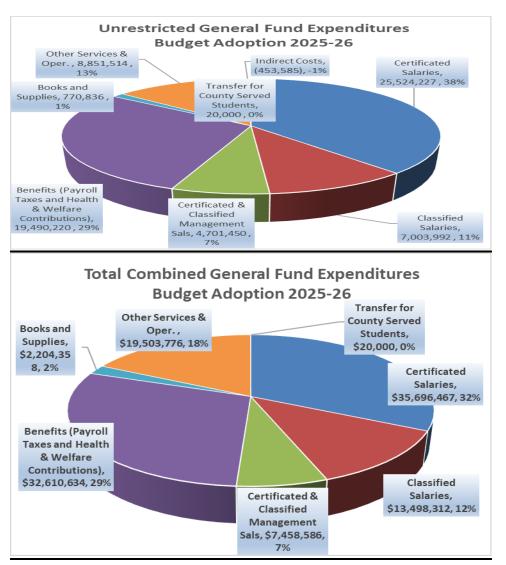

## **Operating Expenditure Components**

The General Fund is used for the majority of the functions within the district. As illustrated below, salaries and benefits comprise approximately 86% of the district's unrestricted budget, and approximately 80% of the total General Fund budget.

| DESCRIPTION                                                | UNRESTRICTED       | COMBINED      |
|------------------------------------------------------------|--------------------|---------------|
| Certificated Salaries                                      | 25,524,227         | \$35,696,467  |
| Classified Salaries                                        | 7,003,992          | \$13,498,312  |
| Certificated & Classified Management Sals                  | 4,701,450          | \$7,458,586   |
| Benefits (Payroll Taxes and Health & Welfare Contributions | 19,490,220         | \$32,610,634  |
| Books and Supplies                                         | 770,836            | \$2,204,358   |
| Other Services & Oper.                                     | 8,851,514          | \$19,503,776  |
| Transfer for County Served Students                        | 20,000             | \$20,000      |
| Equipment > \$5,000                                        | 0                  | \$0           |
| Indirect Costs                                             | (453 <i>,</i> 585) | \$0           |
| TOTAL                                                      | 65,908,654         | \$110,992,133 |

Following is a graphical representation of expenditures by percentage: