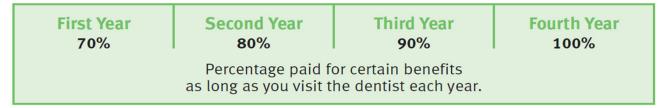

### How does my Delta Dental incentive plan work?

Your dental benefit incentive plan is designed to encourage regular visits to the dentist to keep your teeth and gums healthy. Here is an example of how an incentive plan works. (This is the most common incentive plan. Check your benefits information for details of your particular incentive plan.)