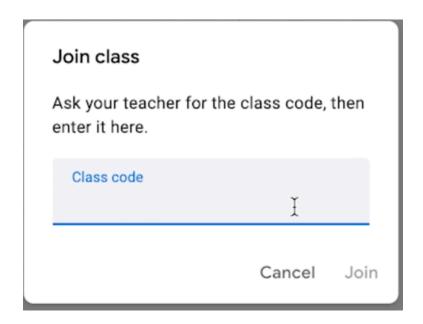

Continued on next page...

If you would like to add a class navigate to the "+" symbol and select "Join Class"

You will then be prompted to input a "Class Code" which will be provided by the instructor.

Simply input the provided Class Code and select join to add the class to the dashboard.