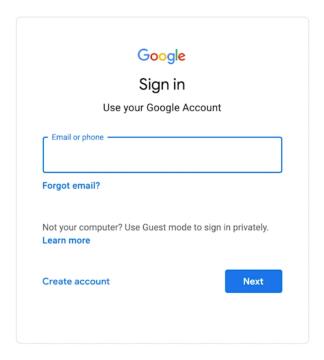

At the sign-in page, enter your student's **GAFE** account information. Your student should be familiar with this process. The naming convention is as follows:

# Firstname.lastname@gafe.crpusd.org -or-

### Firstinitial.firstlastnamesecondlastname@gafe.crpusd.org

Followed by their password. (Please contact your students instructor if you don't have this information)

Now that you're signed in, select the "grid" or "waffle" icon next to your account symbol, near the top right of the page: