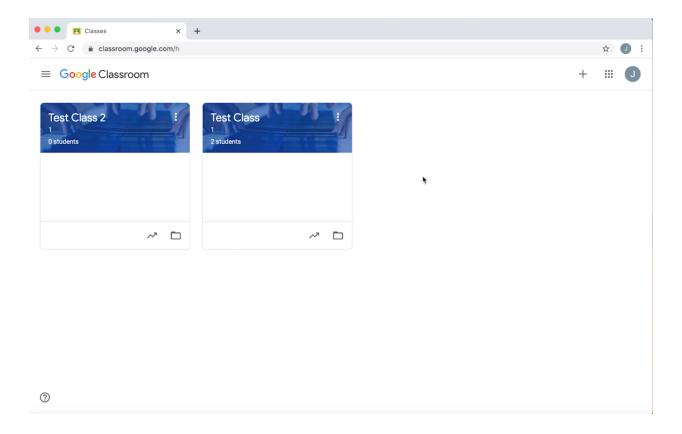

From the menu of Google Apps, select "Classroom"

You are now logged in to Google Classroom. Alternatively you can log in by going directly to <u>classroom.google.com</u>. On the dashboard you will see the Students current classes.

Continued on next page...

If you would like to add a class navigate to the "+" symbol and select "Join Class"

You will then be prompted to input a "Class Code" which will be provided by the instructor.

Simply input the provided Class Code and select join to add the class to the dashboard.