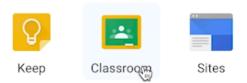

From the menu of Google Apps, select "Classroom"

You are now logged in to Google Classroom. Alternatively you can log in by going directly to <u>classroom.google.com</u>. On the dashboard you will see the Students current classes.