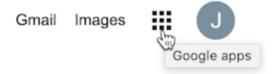

### Firstinitial.firstlastnamesecondlastname@gafe.crpusd.org

Followed by their password. (Please contact your students instructor if you don't have this information)

Now that you're signed in, select the "grid" or "waffle" icon next to your account symbol, near the top right of the page: